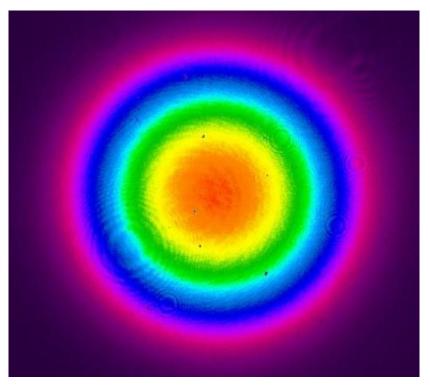

# ultrafast laser dedicated 800nm hollow core polarization-maintaining fiber jumper (with FC connector, customizable wavelength)



### Product Description

The LP-780SM-FA-C series coaxial single-mode fiber coupled laser is a low-loss single-mode fiber coupled laser introduced by Idealphotonics. It features a compact packaging size and high output power. Our products are widely used in laser communication, printing, and laser medical fields.

#### Part Number

HC-PM-800-FC-SMA









#### Product features

Hollow core fiber with custom wavelengths. Near single-mode fiber guidance. Broad spectral range . Low dispersion, low loss . Standard connectors , Custom options: alignment, coupling and collimation

## Typical far-field output image



#### **Parameters**

| Physical properties              |                                                      |
|----------------------------------|------------------------------------------------------|
| Patch cord length                | 2,3,5m                                               |
| Connector                        | FC, SMA                                              |
| Drum diameter                    | 6mm                                                  |
| Optical properties               |                                                      |
| Center wavelength                | 532nm; 800m; 1030nm; 2 µ m                           |
| Transmission efficiency          | >90%                                                 |
| Fiber mode field diameter (1/e") | The