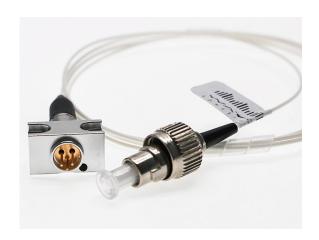

# Product Description

Coaxial fiber-coupled laser is a low-cost fiber-coupled laser launched by Idealphotonics. It has the advantages of small package size and high output power. Our products are widely used in laser communication, printing and laser medical fields.

### Product features

Working wavelength 850nm Polarization-maintaining fiber . High reliability,

high polarization extinction ratio. Built-in detector

Operating wavelength: 850nm

Fiber type: PM fiber

connector: FC/APC

output power:30mW