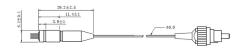

# **Dimensional Drawing**

Coaxial Package View: (Part Number: WSLP-850-030m-PM-PD)

B82 package view: (Part Number: WSLP-850-030m-PM-B-PD)