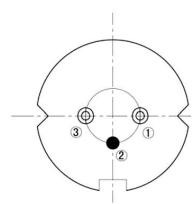

## PIN bottom view and pin definition

| 1 | LD(-)       |
|---|-------------|
| 2 | LD(+)&PD(-) |
| 3 | PD(+)       |

Ordering information

Name: 850nm 30mW Coaxial packaged PM fiber coupled laser diode

PN#: LP-850PM-FA-C