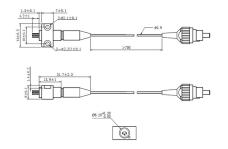

# **Dimensional Drawing**

Coaxial Package View: (Part Number: WSLP-850-030m-PM-PD)

B82 package view: (Part Number: WSLP-850-030m-PM-B-PD)